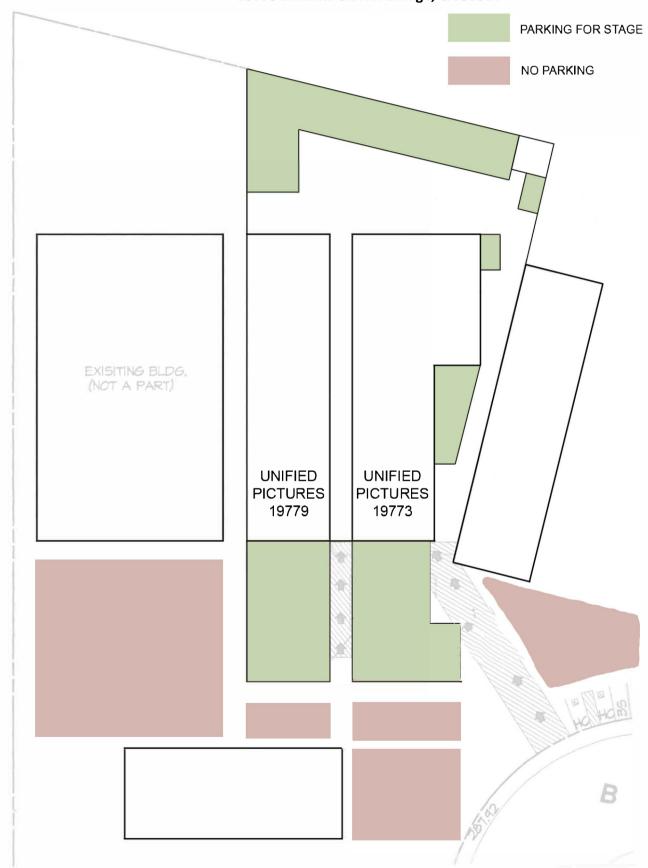

## Parking layout for Unified Pictures, Bahama Studios 19773 Bahama St. Northridge, CA 91324