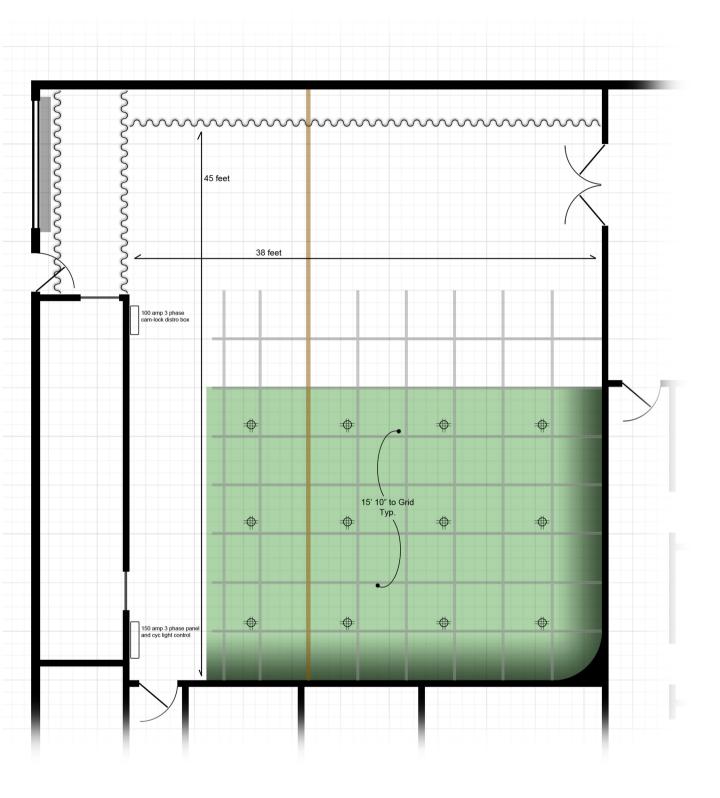

## **STAGE DETAILS:**

1,710 sq ft (45'x38')

Two wall Cyclorama Green Screen(32'L x 24'W x 15'H) pre-lit with Kino

34' x 28' Grid with power(Edison drops 8 feet on center)

Camlock 120 V 300 amp(three phase 100 amp distrobox)

Edison 110 V 300 amp(three phase sub-panel, 150 amps per leg. 24 circuits with 20 amp breakers, 12 plugs on the stage perimeter)

**AC and Heating(not silent)** 

WiFi

10 car gated parking area with available street parking

UNIFIED PICTURES STAGE 1 SQUARE = 1'